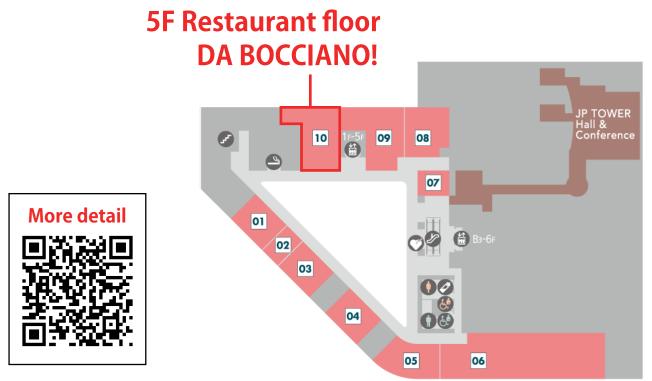

## PIZZERIA e TRATTORIA DA BOCCIANO 03-3217-2013

5F KITTE, 2-7-2 Marunouchi, Chiyoda-ku, Tokyo

JR Tokyo Station Tokyo Station on the Marunouchi Line Nijubashimae Station on the Chiyoda Line Otemachi Station on the Mita Line JR Tokyo Station on the Keiyo Line Yurakucho Station on the Yurakucho Line JR Yurakucho Station