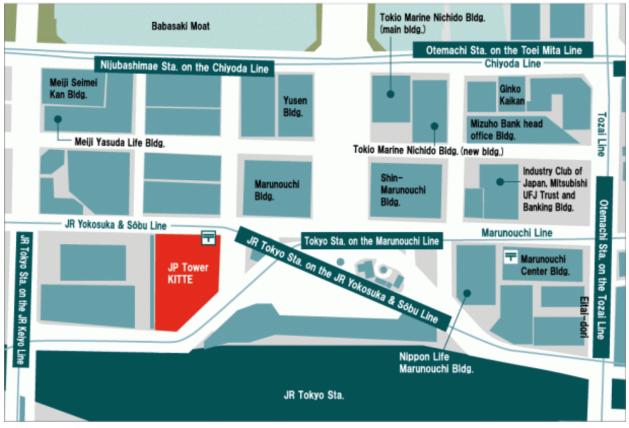

## PIZZERIA e TRATTORIA DA BOCCIANO 03-3217-2013

5F KITTE, 2-7-2 Marunouchi, Chiyoda-ku, Tokyo

JR Tokyo Station Tokyo Station on the Marunouchi Line Nijubashimae Station on the Chiyoda Line Otemachi Station on the Mita Line JR Tokyo Station on the Keiyo Line Yurakucho Station on the Yurakucho Line JR Yurakucho Station

about 1 minute on foot directly connected via underground passage about 2 minutes on foot about 4 minutes on foot about 3 minutes on foot about 6 minutes on foot