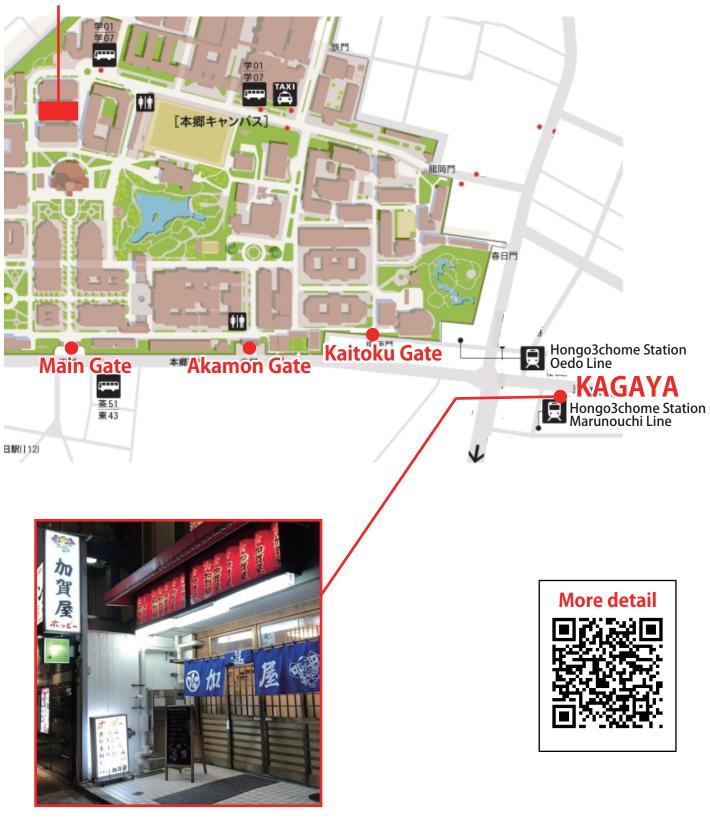

## 03-3818-1194

2-chome-39-5 Hongo Bunkyo City Tokyo-to

## **Koshiba Hall**

Hongo3chome Station on the Marunouchi Line Exit 2 about 1 minute on foot
Hongo3chome Station on the Oedo Line Exit 3 about 2 minute on foot
98 meters from Hongo Sanchome.